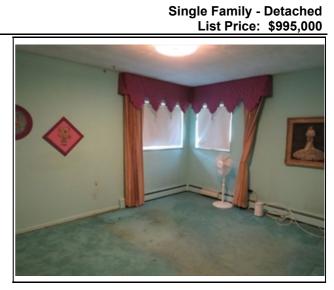

## MLS # 73219591 - New Single Family - Detached

20 Renee Terrace Newton, MA 02459 **Middlesex County** 

Style: Raised Ranch Color: GreenWhite Grade School: Middle School: High School:

Handicap Access/Features:

### Remarks

Location! Location! Location! This house offers many possibilities. Needs updating and is being sold in "as is" condition. Two Bedrooms, Two Full Baths. One Car Attached Garage. Easy Access to Town and Highways. Nice Cul-de-sac location. First showings at Open Houses Saturday 4/6/2024 and Sunday 4/7/2024 from 12:00-2:00. All offers, if any, are due by Tuesday 4/9/2024 by 2:00 p.m.

## Room Levels, Dimensions and Features

| - toom zoroto, zimenetene kita i ektaree |       |       |                 |  |  |
|------------------------------------------|-------|-------|-----------------|--|--|
| Room                                     | Level | Size  | Features        |  |  |
| Living Room:                             | 1     | 19X12 | Fireplace       |  |  |
| Dining Room:                             | 1     | 11X11 | •               |  |  |
| Family Room:                             | 1     | 18X11 | •               |  |  |
| Kitchen:                                 | 1     | 11X14 | •               |  |  |
| Main Bedroom:                            | 1     | 12X15 | •               |  |  |
| Bedroom 2:                               | 1     | 11X11 | •               |  |  |
| Bath 1:                                  | В     |       | Bathroom - Full |  |  |
| Bath 2:                                  | 1     |       | Bathroom - Full |  |  |
| Laundry:                                 | В     |       | •               |  |  |
| Den:                                     | 1     | 10X12 | •               |  |  |
| Other:                                   | В     | 18X11 | Closet - Cedar  |  |  |
| Other:                                   | В     | 12X22 | Fireplace       |  |  |