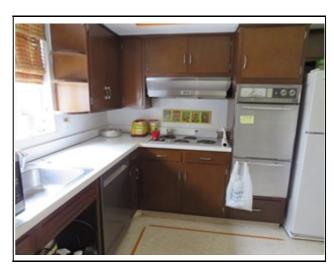

### Remarks

Location! Location! Location! This house offers many possibilities. Needs updating and is being sold in "as is" condition. Two Bedrooms, Two Full Baths. One Car Attached Garage. Easy Access to Town and Highways. Nice Cul-de-sac location. First showings at Open Houses Saturday 4/6/2024 and Sunday 4/7/2024 from 12:00-2:00. All offers, if any, are due by Tuesday 4/9/2024 by 2:00 p.m.

## Room Levels, Dimensions and Features

| - toom zoroto, zimenetene kita i ektaree |       |       |                 |  |  |
|------------------------------------------|-------|-------|-----------------|--|--|
| Room                                     | Level | Size  | Features        |  |  |
| Living Room:                             | 1     | 19X12 | Fireplace       |  |  |
| Dining Room:                             | 1     | 11X11 | •               |  |  |
| Family Room:                             | 1     | 18X11 | •               |  |  |
| Kitchen:                                 | 1     | 11X14 | •               |  |  |
| Main Bedroom:                            | 1     | 12X15 | •               |  |  |
| Bedroom 2:                               | 1     | 11X11 | •               |  |  |
| Bath 1:                                  | В     |       | Bathroom - Full |  |  |
| Bath 2:                                  | 1     |       | Bathroom - Full |  |  |
| Laundry:                                 | В     |       | •               |  |  |
| Den:                                     | 1     | 10X12 | •               |  |  |
| Other:                                   | В     | 18X11 | Closet - Cedar  |  |  |
| Other:                                   | В     | 12X22 | Fireplace       |  |  |