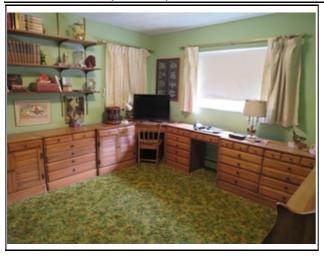

## Room Levels, Dimensions and Features

| - toom zoroto, zimenetene kita i ektaree |       |       |                 |  |  |
|------------------------------------------|-------|-------|-----------------|--|--|
| Room                                     | Level | Size  | Features        |  |  |
| Living Room:                             | 1     | 19X12 | Fireplace       |  |  |
| Dining Room:                             | 1     | 11X11 | •               |  |  |
| Family Room:                             | 1     | 18X11 | •               |  |  |
| Kitchen:                                 | 1     | 11X14 | •               |  |  |
| Main Bedroom:                            | 1     | 12X15 | •               |  |  |
| Bedroom 2:                               | 1     | 11X11 | •               |  |  |
| Bath 1:                                  | В     |       | Bathroom - Full |  |  |
| Bath 2:                                  | 1     |       | Bathroom - Full |  |  |
| Laundry:                                 | В     |       | •               |  |  |
| Den:                                     | 1     | 10X12 | •               |  |  |
| Other:                                   | В     | 18X11 | Closet - Cedar  |  |  |
| Other:                                   | В     | 12X22 | Fireplace       |  |  |