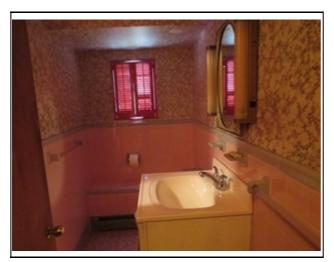

## Room Levels, Dimensions and Features

| - toom zoroto, zimenetene kita i ektaree |       |       |                 |  |  |
|------------------------------------------|-------|-------|-----------------|--|--|
| Room                                     | Level | Size  | Features        |  |  |
| Living Room:                             | 1     | 19X12 | Fireplace       |  |  |
| Dining Room:                             | 1     | 11X11 | •               |  |  |
| Family Room:                             | 1     | 18X11 | •               |  |  |
| Kitchen:                                 | 1     | 11X14 | •               |  |  |
| Main Bedroom:                            | 1     | 12X15 | •               |  |  |
| Bedroom 2:                               | 1     | 11X11 | •               |  |  |
| Bath 1:                                  | В     |       | Bathroom - Full |  |  |
| Bath 2:                                  | 1     |       | Bathroom - Full |  |  |
| Laundry:                                 | В     |       | •               |  |  |
| Den:                                     | 1     | 10X12 | •               |  |  |
| Other:                                   | В     | 18X11 | Closet - Cedar  |  |  |
| Other:                                   | В     | 12X22 | Fireplace       |  |  |