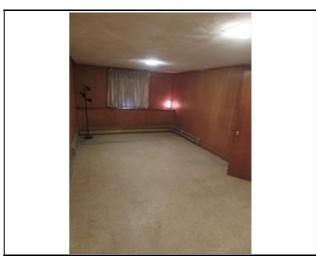

## Room Levels, Dimensions and Features

| - toom zoroto, zimenetene kita i ektaree |       |       |                 |  |  |
|------------------------------------------|-------|-------|-----------------|--|--|
| Room                                     | Level | Size  | Features        |  |  |
| Living Room:                             | 1     | 19X12 | Fireplace       |  |  |
| Dining Room:                             | 1     | 11X11 | •               |  |  |
| Family Room:                             | 1     | 18X11 | •               |  |  |
| Kitchen:                                 | 1     | 11X14 | •               |  |  |
| Main Bedroom:                            | 1     | 12X15 | •               |  |  |
| Bedroom 2:                               | 1     | 11X11 | •               |  |  |
| Bath 1:                                  | В     |       | Bathroom - Full |  |  |
| Bath 2:                                  | 1     |       | Bathroom - Full |  |  |
| Laundry:                                 | В     |       | •               |  |  |
| Den:                                     | 1     | 10X12 | •               |  |  |
| Other:                                   | В     | 18X11 | Closet - Cedar  |  |  |
| Other:                                   | В     | 12X22 | Fireplace       |  |  |

## **Features**

Appliances: Dishwasher, Disposal

Area Amenities: Public Transportation, Shopping, Medical Facility, Highway Access, House of Worship, Public

School, T-Station

Basement: Yes Full, Finished

Beach: No