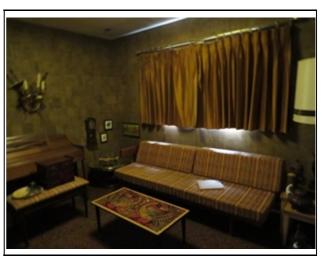

## Room Levels, Dimensions and Features

| - toom zoroto, zimenetene kita i ektaree |       |       |                 |  |  |
|------------------------------------------|-------|-------|-----------------|--|--|
| Room                                     | Level | Size  | Features        |  |  |
| Living Room:                             | 1     | 19X12 | Fireplace       |  |  |
| Dining Room:                             | 1     | 11X11 | •               |  |  |
| Family Room:                             | 1     | 18X11 | •               |  |  |
| Kitchen:                                 | 1     | 11X14 | •               |  |  |
| Main Bedroom:                            | 1     | 12X15 | •               |  |  |
| Bedroom 2:                               | 1     | 11X11 | •               |  |  |
| Bath 1:                                  | В     |       | Bathroom - Full |  |  |
| Bath 2:                                  | 1     |       | Bathroom - Full |  |  |
| Laundry:                                 | В     |       | •               |  |  |
| Den:                                     | 1     | 10X12 | •               |  |  |
| Other:                                   | В     | 18X11 | Closet - Cedar  |  |  |
| Other:                                   | В     | 12X22 | Fireplace       |  |  |