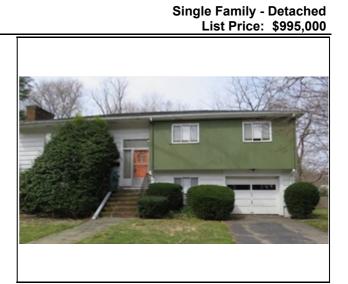

## MLS # 73219591 - New Single Family - Detached

20 Renee Terrace Newton, MA 02459 **Middlesex County** 

Style: Raised Ranch Color: GreenWhite Grade School: Middle School: High School:

Handicap Access/Features:

### Remarks

Location! Location! Location! This house offers many possibilities. Needs updating and is being sold in "as is" condition. Two Bedrooms, Two Full Baths. One Car Attached Garage. Easy Access to Town and Highways. Nice Cul-de-sac location. First showings at Open Houses Saturday 4/6/2024 and Sunday 4/7/2024 from 12:00-2:00. All offers, if any, are due by Tuesday 4/9/2024 by 2:00 p.m.

## Office/Agent Information

Office: Camber Real Estate, Inc. R (781) 828-2398 **Agent:** Anthony Camarra [ (781) 820-6944

Single Family - Detached List Price: \$995,000